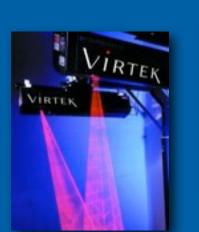

### LASER GUIDED JIG PRODUCTION

Steel Constructs' production facility includes state of the art laser equipment for guided jig placement, ensuring quality throughout production. Lasers ensure accurate placement per the design submitted, eliminating human error. Lasers also reduce set up time, allowing 30% more production for expedited response times that meet your delivery needs.