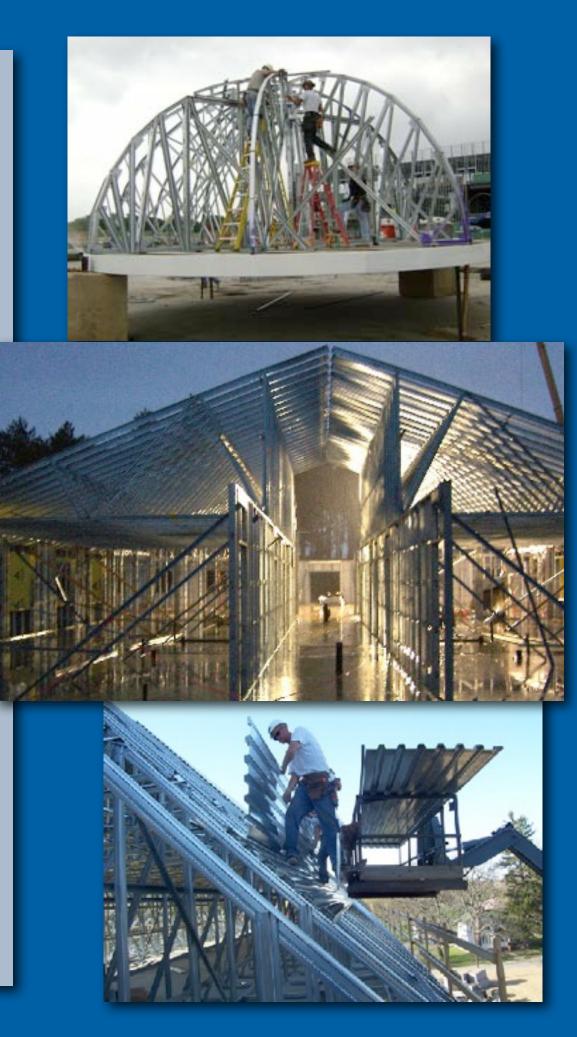

#### **3-D BUILDING MODEL**

Steel Constructs can complete your design in 3-D for integration with other trades. This process allows ease of coordination with the design team, eliminates conflicts with other trades, and reduces erection complications for an expedited schedule.

### LASER GUIDED JIG PRODUCTION

Steel Constructs' production facility includes state of the art laser equipment for guided jig placement, ensuring quality throughout production. Lasers ensure accurate placement per the design submitted, eliminating human error. Lasers also reduce set up time, allowing 30% more production for expedited response times that meet your delivery needs.