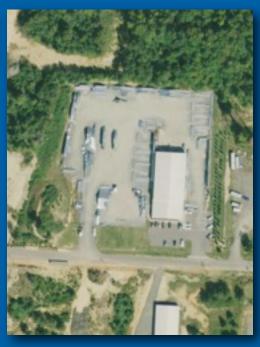

## 12,000 SF FACILITY WITHIN HUB ZONE

Steel Constructs operates from a 12,000 SF facility with 4 acres of storage. Our facility is located in a HUB Zone. This offers an additional incentive along with Steel Constructs' small business status, but without the loss of a strong labor force from local residents.