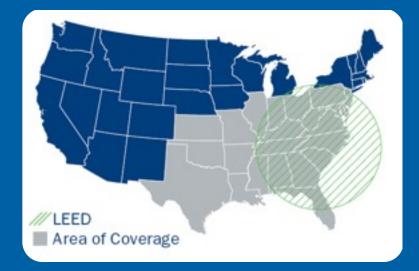

## 12,000 SF FACILITY WITHIN HUB ZONE

Steel Constructs operates from a 12,000 SF facility with 4 acres of storage. Our facility is located in a HUB Zone. This offers an additional incentive along with Steel Constructs' small business status, but without the loss of a strong labor force from local residents.